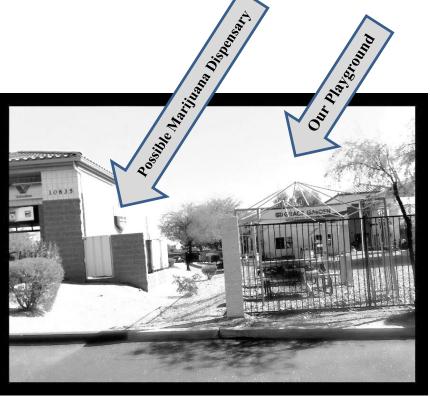

### 10841 S. 48<sup>th</sup> Street PHX AZ 85044

Our neighbor "Valvoline Quick Oil Change" has obtained his medical

#### marijuana license to own and operate a dispensary. His

building sits right against our playground raising safety concerns for our preschool. Our sole purpose of this meeting on Friday is to obtain details, information, and discuss our next steps for stopping this businesses from happening. We are not arguing anything dealing with whether or not medical marijuana is good/bad BUT simply its LOCATION!!

#### LOCATION LOCATION LOCATION!!

We are simply arguing the fact that it does not need to be right up against our school and that it would be detrimental to our preschool business that has been here since 2004. We cater to 6 weeks old through kindergarten along with summer school agers.